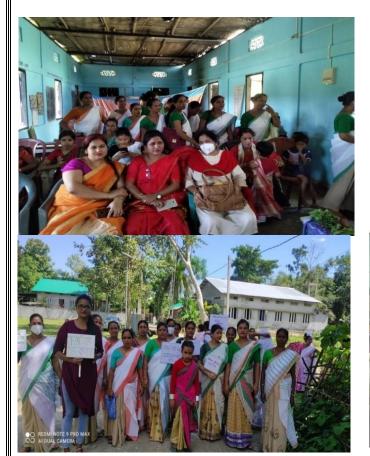

# NORTH EASTERN REGION FLAGSHIP PROGRAMME

Baraliya Welfare Society has organized two Block Level Awareness Programme, two District level parents training programme and a state level sports meet for differently abled section of our society with financial help from National Institute for Empowerment of Persons with Multiple Disability(NIEPMD), Chennai . The motive of the programme is to create awareness about multiple Disability in remote and rural areas of Assam.

### **Brief of the programme**

Baraliya Welfare Society organized a sport meet for children with multiple Disability on the date of 22<sup>nd</sup> and 23<sup>rd</sup> march,2022 in collaboration with National Institute for Empowerment of Person with multiple Disability (Divyangjan) under Ministry of Social Justice & Empowerment, Govt of India at Kumar Bhaskar Barman Khetra,Amingaon under Kamrup district of Assam. In this sports meet more than two hundred participants participated in various sports programmes. The players were from four district of Assam accordingly Kamrup (M), Kamrup, Darang and Baksa. Our organization conducted seven games in this two days sports meet. The games were shot-put, long jump, high jump, music chair, 100 mtr running and art competition. In this programme various dignitaries were present to encourage the players. At the end the sport programme our organization conducted a cultural event and prize distribution programme.