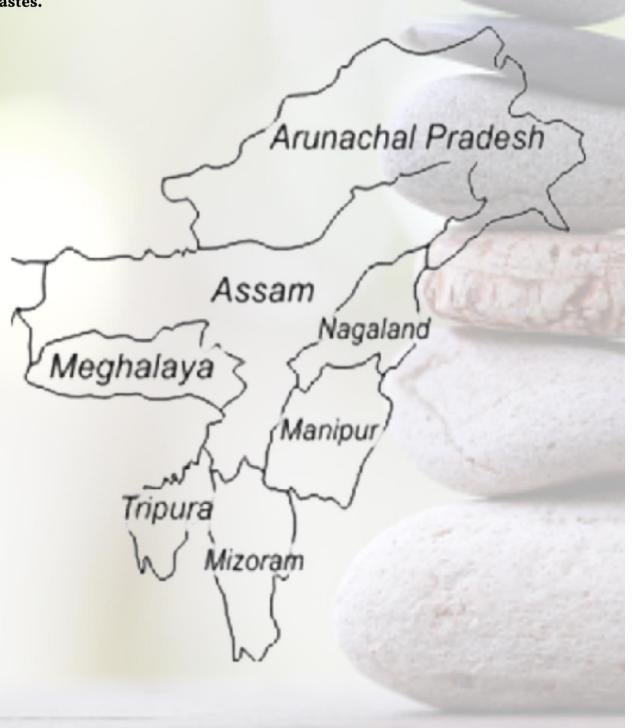

### **Our Operational Area**

Baraliya Welfare Society has been working in the entire North eastern Region. In Assam, Baraliya Welfare Society covers various districts and different tribal communities such as Bodo, Rabha, Garo, Karbi, Tiwa and also other communities such as Tea Tribes, Adivasi, Scheduled caste and other backward castes.