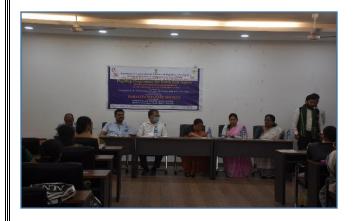

# NORTH EASTERN REGION FLAGSHIP PROGRAMME

Baraliya Welfare Society has organized two Block Level Awareness Programme, two District level parents training programme and a state level sports meet for differently abled section of our society with financial help from National Institute for Empowerment of Persons with Multiple Disability(NIEPMD), Chennai . The motive of the programme is to create awareness about multiple Disability in remote and rural areas of Assam.

### **Brief of the programme**

Baraliya Welfare Society organized a district level Parents training programme on multiple Disability in collaboration with National Institute for Empowerment of Person with multiple Disability (Divyangjan) under Ministry of Social Justice & Empowerment, Govt of India. In this training programme parents, Asha worker and Anganwadi worker were trained by Special Educator in this field. This programme was conducted on the date of 16<sup>th</sup> March, 2022 at Suren Das College, Hajo under Kamrup district of Assam.