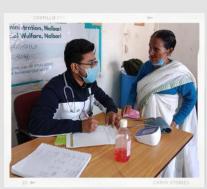

### **MOBILE MEDICARE UNIT**

Baraliya Welfare Society has started a Mobile Medicare Unit for Senior citizens at Nalbari District with financial help from Social Welfare Department, Govt. of Assam to reach out to the Senior citizens living in remote villages and provide them with free medical services. A fully equipped unit comprising of Doctor and Nursing Staff, visits the villages with medicines and medical equipments. The team provides the beneficiaries with free medical treatment, free medicine and free medical advice to the patients. The Senior citizen of the area, who could not visit the city for medical treatment get free treatment at their doorsteps thanks to the Mobile Medicare Unit of Baraliya Welfare Society. The scheme has been running successfully since its inception.

### Snippets of Mobile Medicare Unit, Nalbari

THE MOBILE MEDICARE UNIT HAS SERVED A TOTAL 1500 NOS. OF SENIOR CITIZEN OF NALBARI DISTRICT OF ASSAM

TOTAL NO OF CAMP - 20