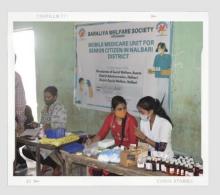

### **MOBILE MEDICARE UNIT**

Baraliya Welfare Society has started a Mobile Medicare Unit for Senior citizens at Nalbari District with financial help from Social Welfare Department, Govt. of Assam to reach out to the Senior citizens living in remote villages and provide them with free medical services. A fully equipped unit comprising of Doctor and Nursing Staff, visits the villages with medicines and medical equipments. The team provides the beneficiaries with free medical treatment, free medicine and free medical advice to the patients. The Senior citizen of the area, who could not visit the city for medical treatment get free treatment at their doorsteps thanks to the Mobile Medicare Unit of Baraliya Welfare Society. The scheme has been running successfully since its inception.

### Snippets of Mobile Medicare Unit, Nalbari

THE MOBILE MEDICARE UNIT HAS SERVED A TOTAL 1500 NOS. OF SENIOR CITIZEN OF NALBARI DISTRICT OF ASSAM

TOTAL NO OF CAMP - 20