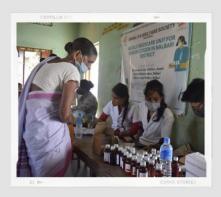

### **MOBILE MEDICARE UNIT**

Baraliya Welfare Society has started a Mobile Medicare Unit for Senior citizens at Nalbari District with financial help from Social Welfare Department, Govt. of Assam to reach out to the Senior citizens living in remote villages and provide them with free medical services. A fully equipped unit comprising of Doctor and Nursing Staff, visits the villages with medicines and medical equipments. The team provides the beneficiaries with free medical treatment, free medicine and free medical advice to the patients. The Senior citizen of the area, who could not visit the city for medical treatment get free treatment at their doorsteps thanks to the Mobile Medicare Unit of Baraliya Welfare Society. The scheme has been running successfully since its inception.

### Snippets of Mobile Medicare Unit, Nalbari

THE MOBILE MEDICARE UNIT HAS SERVED A TOTAL 1500 NOS. OF SENIOR CITIZEN OF NALBARI DISTRICT OF ASSAM

TOTAL NO OF CAMP - 20