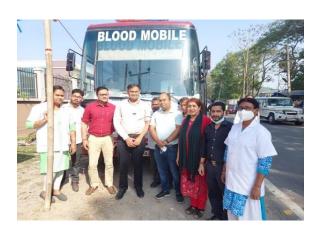

### Programme name: Blood Donation Camp

### **Brief of the Programme**

Baraliya Welfare Society organize a blood donation camp on the date of 5<sup>th</sup> march,2022 at amingaon, kamrup in collaboration with Guwahati Medical College and District Administration,Kamrup. In this programme honourable District Commissioner, Kamrup donate blood and deliver a speech about the benefit of blood donation.