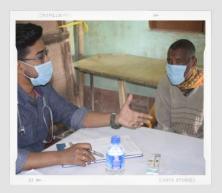

### **MOBILE MEDICARE UNIT**

Baraliya Welfare Society has started a Mobile Medicare Unit for Senior citizens at Nalbari District with financial help from Social Welfare Department, Govt. of Assam to reach out to the Senior citizens living in remote villages and provide them with free medical services. A fully equipped unit comprising of Doctor and Nursing Staff, visits the villages with medicines and medical equipments. The team provides the beneficiaries with free medical treatment, free medicine and free medical advice to the patients. The Senior citizen of the area, who could not visit the city for medical treatment get free treatment at their doorsteps thanks to the Mobile Medicare Unit of Baraliya Welfare Society. The scheme has been running successfully since its inception.

### Snippets of Mobile Medicare Unit, Nalbari

THE MOBILE MEDICARE UNIT HAS SERVED A TOTAL 1500 NOS. OF SENIOR CITIZEN OF NALBARI DISTRICT OF ASSAM

TOTAL NO OF CAMP - 20