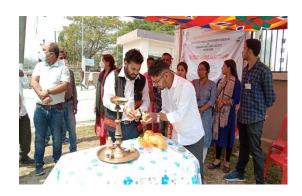

### Programme Name: Walkathon Implement By: Baraliya Welfare Society

### **Brief of the Programme**

Baraliya welfare Society organize a walkathon on the date of 3<sup>rd</sup> October, 2021 at Rangia under Kamrup district in collaboration with District Legal Service Authority. The motive of the programme aware the people about the health issue and benefit of walking and other physical activity. In this programme near about 150 people participate and pledge to get fit.