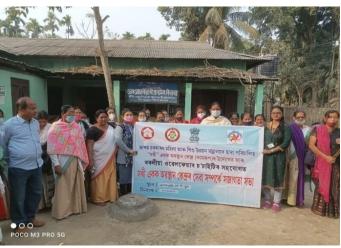

# VARIOUS AWARENESS GENERATION PROGRAMME AND OTHER WELFARE ACTIVITIES

Baraliya Welfare Society has organized awareness programme on various social issue based field as like domestic violence and legal rights of women, child rights, health awareness camp, literacy and birth control camp in remote and hill area, Multiple Disability awareness camp and also organized information camp on various government schemes in village area and also organized awareness generation camp on covid-19 pandemic through social media and online mode.

Baraliya Welfare conduct various welfare activities as like provide food in covid-19 pandemic situation, financial support to local government, organized flood relief camp in flood affected area etc. are the major activities done by the organization.