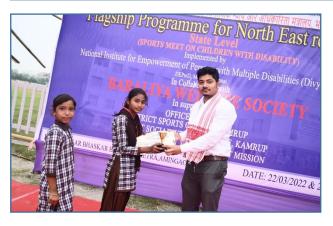

# NORTH EASTERN REGION FLAGSHIP PROGRAMME

Baraliya Welfare Society has organized two Block Level Awareness Programme, two District level parents training programme and a state level sports meet for differently abled section of our society with financial help from National Institute for Empowerment of Persons with Multiple Disability(NIEPMD), Chennai . The motive of the programme is to create awareness about multiple Disability in remote and rural areas of Assam.

### **Programme Name: Sports meet on Children with Multiple Disability**

### **Brief of the programme**

Baraliya Welfare Society organized a sport meet for children with multiple Disability on the date of 22<sup>nd</sup> and 23<sup>rd</sup> march,2022 in collaboration with National Institute for Empowerment of Person with multiple Disability (Divyangjan) under Ministry of Social Justice & Empowerment, Govt of India at Kumar Bhaskar Barman Khetra,Amingaon under Kamrup district of Assam. In this sports meet more than two hundred participants participated in various sports programmes. The players were from four district of Assam accordingly Kamrup (M), Kamrup, Darang and Baksa. Our organization conducted seven games in this two days sports meet. The games were shot-put, long jump, high jump, music chair, 100 mtr running and art competition. In this programme various dignitaries were present to encourage the players. At the end the sport programme our organization conducted a cultural event and prize distribution programme.