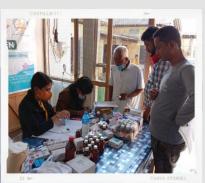

### **MOBILE MEDICARE UNIT**

Baraliya Welfare Society has started a Mobile Medicare Unit for Senior citizens at Nalbari District with financial help from Social Welfare Department, Govt. of Assam to reach out to the Senior citizens living in remote villages and provide them with free medical services. A fully equipped unit comprising of Doctor and Nursing Staff, visits the villages with medicines and medical equipments. The team provides the beneficiaries with free medical treatment, free medicine and free medical advice to the patients. The Senior citizen of the area, who could not visit the city for medical treatment get free treatment at their doorsteps thanks to the Mobile Medicare Unit of Baraliya Welfare Society. The scheme has been running successfully since its inception.

### Snippets of Mobile Medicare Unit, Nalbari

THE MOBILE MEDICARE UNIT HAS SERVED A TOTAL 1500 NOS. OF SENIOR CITIZEN OF NALBARI DISTRICT OF ASSAM

TOTAL NO OF CAMP - 20

# PHOTOCOPY OF MOBILE MEDICARE UNIT FOR SENIOR CITIZEN, NALBARI DISTRICT (ASSAM)