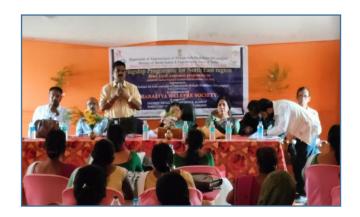

# NORTH EASTERN REGION FLAGSHIP PROGRAMME

Baraliya Welfare Society has organized two Block Level Awareness Programme, two District level parents training programme and a state level sports meet for differently abled section of our society with financial help from National Institute for Empowerment of Persons with Multiple Disability(NIEPMD), Chennai . The motive of the programme is to create awareness about multiple Disability in remote and rural areas of Assam.

### **Brief of the programme**

Baraliya Welfare Society organized a district level Parents training programme on multiple Disability in collaboration with National Institute for Empowerment of Person with multiple Disability (Divyangjan) under Ministry of Social Justice & Empowerment, Govt of India. In this training programme parents, Asha worker and Anganwadi worker were trained by Special Educator in this field. This programme was conducted on the date of 16<sup>th</sup> March, 2022 at Suren Das College, Hajo under Kamrup district of Assam.