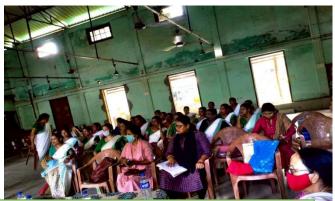

### **Programme Name: Sports meet on Children with Multiple Disability**

### **Brief of the programme**

Baraliya Welfare Society organized a sport meet for children with multiple Disability on the date of 22<sup>nd</sup> and 23<sup>rd</sup> march,2022 in collaboration with National Institute for Empowerment of Person with multiple Disability (Divyangjan) under Ministry of Social Justice & Empowerment, Govt of India at Kumar Bhaskar Barman Khetra,Amingaon under Kamrup district of Assam. In this sports meet more than two hundred participants participated in various sports programmes. The players were from four district of Assam accordingly Kamrup (M), Kamrup, Darang and Baksa. Our organization conducted seven games in this two days sports meet. The games were shot-put, long jump, high jump, music chair, 100 mtr running and art competition. In this programme various dignitaries were present to encourage the players. At the end the sport programme our organization conducted a cultural event and prize distribution programme.