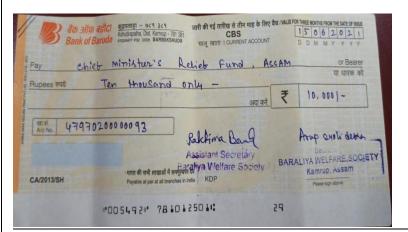

### **DONATION TO CHIEF MINISTAR RELIEF FUND**

BARALIYA WELFARE SOCIETY donate amount of Rs. 10000.00/-(ten thousand only) to the chief minister relief fund to support the government in this covid-19 pandemic situation. The secretary arup jyoti deka and asst. secretary Raktima Baruah offer the cheque to the honarable chief minister of Assam on the date of 15 june, 2021 at Janata Bhaban, Dispur, Assam