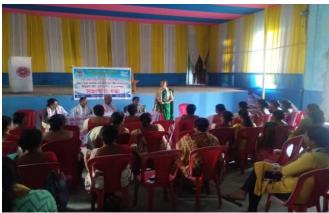

### AWARENESS PROGRAM ON "SERVICES OF ONE STOP CENTRE" Kamrup, Amingaon

### **Brief of the program**

Sakhi one stop centre, a project for women welfare run by Baraliya Welfare Society in Kamrup District under support of Ministry of women & child development, Govt. of India.

Sakhi One stop center organize an awareness program on "Services of one stop centre" on the date of 28<sup>th</sup> September,2021 at Bihdia village under Kamrup District of Assam

In this program Irani Talukdar, CDPO Bihdia ICDS Project, Mano Talukdar, Bihdia GP vice president and Ranju pathak, supervisor, Bihdia ICDS Project are present and the present dignitaries explain about the topic of "Domestic violence act 2005"

In this program near about 60 (sixty) participants including social worker, teacher, Anganwadi worker and local people also participated.