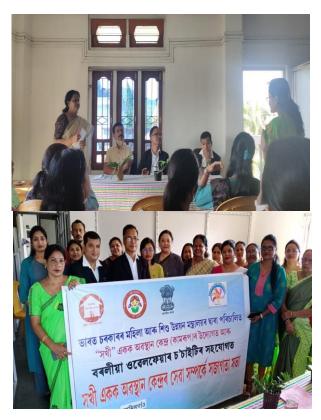

### **SAKHI ONE STOP CENTER**

The organisation has been running Sakhi One Stop Center (Kamrup) at Amingaon with financial help from Ministry of Women and Child Development, Govt. of India since the year 2019. The center is located in Amingaon village under Kamrup district.

Under this project Baraliya Welfare Society is providing emergency shelter to women affected by violence. This project is for women who are victims of atrocities, gender discriminations and exploitations with an aim to provide rehabilitation and changing the lives of the poor vulnerable women and child.

These women are rehabilitated, given training on specific skills to become self reliant and independent socially and economically. Counseling is done frequently to each of the women with new hope and aspiration for life and the urge to come to join the mainstream and become self reliant.