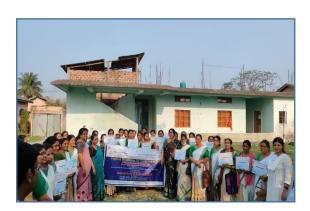

### **Brief of the programme**

Baraliya Welfare Society organized a block level seminar on children with multiple Disability in collaboration with National Institute for Empowerment of Person with multiple Disability (Divyangjan) under Ministry of Social Justice & Empowerment, Govt. of India. In this training programme parents, Asha worker and Anganwadi worker were trained by Special Educator in this field. This programme was conducted on the date of 12<sup>th</sup> March, 2022 at bihdia jajikona development block conference hall, Bihdia under Kamrup district of Assam.

### **Brief of the programme**

Baraliya Welfare Society organized a block level seminar on children with multiple Disability in collaboration with National Institute for Empowerment of Person with multiple Disability (Divyangjan) under Ministry of Social Justice & Empowerment, Govt. of India. In this training programme parents, Asha worker and Anganwadi worker were trained by Special Educator in this field. This programme was conducted on the date of 11<sup>th</sup> March, 2022 at PWD IB conference hall, Amingaon under Kamrup district of Assam.