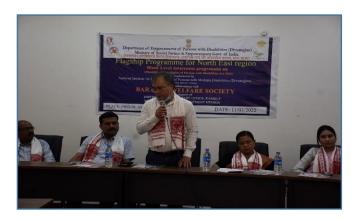

# NORTH EASTERN REGION FLAGSHIP PROGRAMME

Baraliya Welfare Society has organized two Block Level Awareness Programme, two District level parents training programme and a state level sports meet for differently abled section of our society with financial help from National Institute for Empowerment of Persons with Multiple Disability(NIEPMD), Chennai . The motive of the programme is to create awareness about multiple Disability in remote and rural areas of Assam.

### **Brief of the programme**

Baraliya Welfare Society organized a district level Parents training programme on multiple Disability in collaboration with National Institute for Empowerment of Person with multiple Disability (Divyangjan) under Ministry of Social Justice & Empowerment, Govt of India. In this training programme parents, Asha worker and Anganwadi worker were trained by Special Educator in this field. This programme was conducted on the date of 16<sup>th</sup> March, 2022 at Suren Das College, Hajo under Kamrup district of Assam.

### **Brief of the programme**

Baraliya Welfare Society organized a district level Parents training programme on multiple Disability in collaboration with National Institute for Empowerment of Person with multiple Disability (Divyangjan) under Ministry of Social Justice & Empowerment, Govt. of India. In this training programme parents, Asha worker and Anganwadi worker were trained by Special Educator in this field. This programme was conducted on the date of 15<sup>th</sup> March, 2022 at swahid krishak bhawan, Rangia under Kamrup district of Assam.