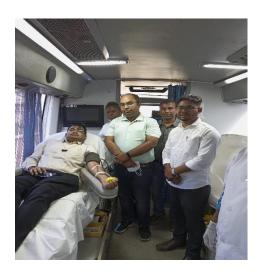

### Programme name: Blood Donation Camp

### **Brief of the Programme**

Baraliya Welfare Society organize a blood donation camp on the date of 5<sup>th</sup> march,2022 at amingaon, kamrup in collaboration with Guwahati Medical College and District Administration,Kamrup. In this programme honourable District Commissioner, Kamrup donate blood and deliver a speech about the benefit of blood donation.