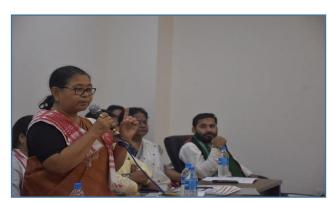

### **Brief of the programme**

Baraliya Welfare Society organized a block level seminar on children with multiple Disability in collaboration with National Institute for Empowerment of Person with multiple Disability (Divyangjan) under Ministry of Social Justice & Empowerment, Govt. of India. In this training programme parents, Asha worker and Anganwadi worker were trained by Special Educator in this field. This programme was conducted on the date of 12<sup>th</sup> March, 2022 at bihdia jajikona development block conference hall, Bihdia under Kamrup district of Assam.

### **Brief of the programme**

Baraliya Welfare Society organized a block level seminar on children with multiple Disability in collaboration with National Institute for Empowerment of Person with multiple Disability (Divyangjan) under Ministry of Social Justice & Empowerment, Govt. of India. In this training programme parents, Asha worker and Anganwadi worker were trained by Special Educator in this field. This programme was conducted on the date of 11<sup>th</sup> March, 2022 at PWD IB conference hall, Amingaon under Kamrup district of Assam.