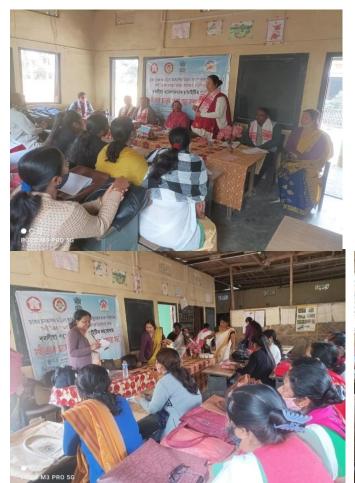

# NORTH EASTERN REGION FLAGSHIP PROGRAMME

Baraliya Welfare Society has organized two Block Level Awareness Programme, two District level parents training programme and a state level sports meet for differently abled section of our society with financial help from National Institute for Empowerment of Persons with Multiple Disability(NIEPMD), Chennai . The motive of the programme is to create awareness about multiple Disability in remote and rural areas of Assam.

### **Brief of the programme**

Baraliya Welfare Society organized a district level Parents training programme on multiple Disability in collaboration with National Institute for Empowerment of Person with multiple Disability (Divyangjan) under Ministry of Social Justice & Empowerment, Govt of India. In this training programme parents, Asha worker and Anganwadi worker were trained by Special Educator in this field. This programme was conducted on the date of 16<sup>th</sup> March, 2022 at Suren Das College, Hajo under Kamrup district of Assam.