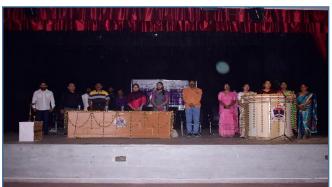

# NORTH EASTERN REGION FLAGSHIP PROGRAMME

Baraliya Welfare Society has organized two Block Level Awareness Programme, two District level parents training programme and a state level sports meet for differently abled section of our society with financial help from National Institute for Empowerment of Persons with Multiple Disability(NIEPMD), Chennai . The motive of the programme is to create awareness about multiple Disability in remote and rural areas of Assam.

### **Brief of the programme**

Baraliya Welfare Society organized a sport meet for children with multiple Disability on the date of 22<sup>nd</sup> and 23<sup>rd</sup> march,2022 in collaboration with National Institute for Empowerment of Person with multiple Disability (Divyangjan) under Ministry of Social Justice & Empowerment, Govt of India at Kumar Bhaskar Barman Khetra,Amingaon under Kamrup district of Assam. In this sports meet more than two hundred participants participated in various sports programmes. The players were from four district of Assam accordingly Kamrup (M), Kamrup, Darang and Baksa. Our organization conducted seven games in this two days sports meet. The games were shot-put, long jump, high jump, music chair, 100 mtr running and art competition. In this programme various dignitaries were present to encourage the players. At the end the sport programme our organization conducted a cultural event and prize distribution programme.