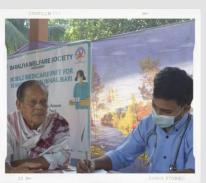

# NORTH EASTERN REGION FLAGSHIP PROGRAMME

Baraliya Welfare Society has organized two Block Level Awareness Programme, two District level parents training programme and a state level sports meet for differently abled section of our society with financial help from National Institute for Empowerment of Persons with Multiple Disability(NIEPMD), Chennai . The motive of the programme is to create awareness about multiple Disability in remote and rural areas of Assam.

### **Brief of the programme**

Baraliya Welfare Society organized a district level Parents training programme on multiple Disability in collaboration with National Institute for Empowerment of Person with multiple Disability (Divyangjan) under Ministry of Social Justice & Empowerment, Govt of India. In this training programme parents, Asha worker and Anganwadi worker were trained by Special Educator in this field. This programme was conducted on the date of 16<sup>th</sup> March, 2022 at Suren Das College, Hajo under Kamrup district of Assam.

### **Brief of the programme**

Baraliya Welfare Society organized a district level Parents training programme on multiple Disability in collaboration with National Institute for Empowerment of Person with multiple Disability (Divyangjan) under Ministry of Social Justice & Empowerment, Govt. of India. In this training programme parents, Asha worker and Anganwadi worker were trained by Special Educator in this field. This programme was conducted on the date of 15<sup>th</sup> March, 2022 at swahid krishak bhawan, Rangia under Kamrup district of Assam.