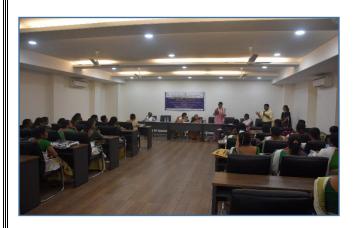

# NORTH EASTERN REGION FLAGSHIP PROGRAMME

Baraliya Welfare Society has organized two Block Level Awareness Programme, two District level parents training programme and a state level sports meet for differently abled section of our society with financial help from National Institute for Empowerment of Persons with Multiple Disability(NIEPMD), Chennai . The motive of the programme is to create awareness about multiple Disability in remote and rural areas of Assam.

### **Brief of the programme**

Baraliya Welfare Society organized a district level Parents training programme on multiple Disability in collaboration with National Institute for Empowerment of Person with multiple Disability (Divyangjan) under Ministry of Social Justice & Empowerment, Govt of India. In this training programme parents, Asha worker and Anganwadi worker were trained by Special Educator in this field. This programme was conducted on the date of 16<sup>th</sup> March, 2022 at Suren Das College, Hajo under Kamrup district of Assam.