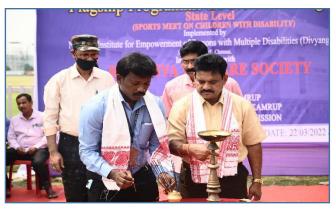

### **Programme Name: Sports meet on Children with Multiple Disability**

### **Brief of the programme**

Baraliya Welfare Society organized a sport meet for children with multiple Disability on the date of 22<sup>nd</sup> and 23<sup>rd</sup> march,2022 in collaboration with National Institute for Empowerment of Person with multiple Disability (Divyangjan) under Ministry of Social Justice & Empowerment, Govt of India at Kumar Bhaskar Barman Khetra,Amingaon under Kamrup district of Assam. In this sports meet more than two hundred participants participated in various sports programmes. The players were from four district of Assam accordingly Kamrup (M), Kamrup, Darang and Baksa. Our organization conducted seven games in this two days sports meet. The games were shot-put, long jump, high jump, music chair, 100 mtr running and art competition. In this programme various dignitaries were present to encourage the players. At the end the sport programme our organization conducted a cultural event and prize distribution programme.