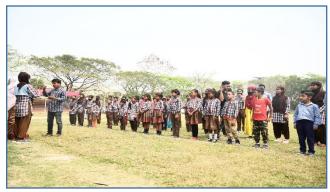

### **Programme Name: Sports meet on Children with Multiple Disability**

### **Brief of the programme**

Baraliya Welfare Society organized a sport meet for children with multiple Disability on the date of 22<sup>nd</sup> and 23<sup>rd</sup> march,2022 in collaboration with National Institute for Empowerment of Person with multiple Disability (Divyangjan) under Ministry of Social Justice & Empowerment, Govt of India at Kumar Bhaskar Barman Khetra,Amingaon under Kamrup district of Assam. In this sports meet more than two hundred participants participated in various sports programmes. The players were from four district of Assam accordingly Kamrup (M), Kamrup, Darang and Baksa. Our organization conducted seven games in this two days sports meet. The games were shot-put, long jump, high jump, music chair, 100 mtr running and art competition. In this programme various dignitaries were present to encourage the players. At the end the sport programme our organization conducted a cultural event and prize distribution programme.