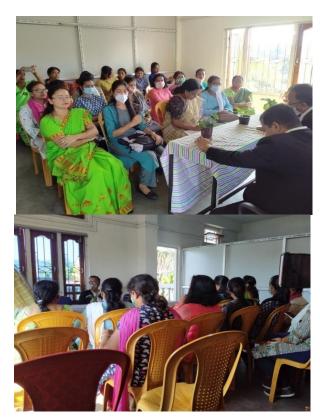

### **Brief of the programme**

Baraliya Welfare Society organized a district level Parents training programme on multiple Disability in collaboration with National Institute for Empowerment of Person with multiple Disability (Divyangjan) under Ministry of Social Justice & Empowerment, Govt of India. In this training programme parents, Asha worker and Anganwadi worker were trained by Special Educator in this field. This programme was conducted on the date of 16<sup>th</sup> March, 2022 at Suren Das College, Hajo under Kamrup district of Assam.

### **Brief of the programme**

Baraliya Welfare Society organized a district level Parents training programme on multiple Disability in collaboration with National Institute for Empowerment of Person with multiple Disability (Divyangjan) under Ministry of Social Justice & Empowerment, Govt. of India. In this training programme parents, Asha worker and Anganwadi worker were trained by Special Educator in this field. This programme was conducted on the date of 15<sup>th</sup> March, 2022 at swahid krishak bhawan, Rangia under Kamrup district of Assam.