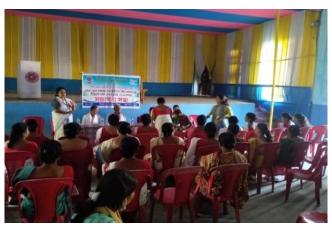

### AWARENESS PROGRAM ON "SERVICES OF ONE STOP CENTRE" Kamrup, Amingaon

### **Brief of the program**

Sakhi one stop centre, a project for women welfare run by Baraliya Welfare Society in Kamrup District under support of Ministry of women & child development, Govt. of India.

An awareness program on "Services of one stop centre" has organized by Sakhi One Stop Centre, (Implementing Agency: Baraliya Welfare Society) on 11<sup>th</sup> January,2022 at Alekjari

In this program Daisy Rani Devi, CDPO Kamalpur Rangia ICDS Project, Firoza Begum, Teacher and Upen Talukdar, Head teacher 64 No Alekjari L.P School, Rupali Barman (supervisor, kamalpur rangia ICDS Project are present. Daisy Rani Devi has explained about the topic "Services of one stop center"

In this program near about 80 (eighty) participants including social worker, teacher, Anganwadi worker and local people have participated.