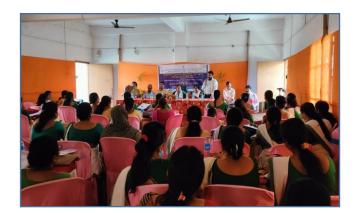

# NORTH EASTERN REGION FLAGSHIP PROGRAMME

Baraliya Welfare Society has organized two Block Level Awareness Programme, two District level parents training programme and a state level sports meet for differently abled section of our society with financial help from National Institute for Empowerment of Persons with Multiple Disability(NIEPMD), Chennai . The motive of the programme is to create awareness about multiple Disability in remote and rural areas of Assam.

### **Brief of the programme**

Baraliya Welfare Society organized a district level Parents training programme on multiple Disability in collaboration with National Institute for Empowerment of Person with multiple Disability (Divyangjan) under Ministry of Social Justice & Empowerment, Govt. of India. In this training programme parents, Asha worker and Anganwadi worker were trained by Special Educator in this field. This programme was conducted on the date of 15<sup>th</sup> March, 2022 at swahid krishak bhawan, Rangia under Kamrup district of Assam.