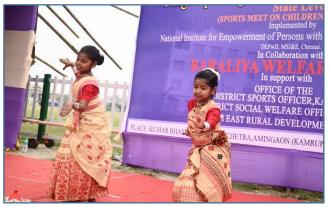

### **Programme Name: Sports meet on Children with Multiple Disability**

### **Brief of the programme**

Baraliya Welfare Society organized a sport meet for children with multiple Disability on the date of 22<sup>nd</sup> and 23<sup>rd</sup> march,2022 in collaboration with National Institute for Empowerment of Person with multiple Disability (Divyangjan) under Ministry of Social Justice & Empowerment, Govt of India at Kumar Bhaskar Barman Khetra,Amingaon under Kamrup district of Assam. In this sports meet more than two hundred participants participated in various sports programmes. The players were from four district of Assam accordingly Kamrup (M), Kamrup, Darang and Baksa. Our organization conducted seven games in this two days sports meet. The games were shot-put, long jump, high jump, music chair, 100 mtr running and art competition. In this programme various dignitaries were present to encourage the players. At the end the sport programme our organization conducted a cultural event and prize distribution programme.