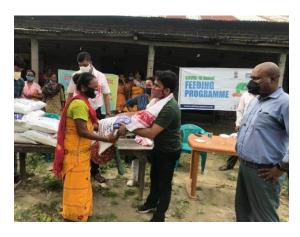

### Food relief distribution

As a Covid-19 Responds Work Baraliya Welfare Society Organized Distribution Food Relief Programme Due To COVID -19 Epidemic Disease On The Date Of 9th July, 2021 In Collaboration With Akhshya Patra Foundation, Kamrup At Hasung Village Under Kamrup District. In This Programme Baraliya Welfare Society Provide Packets Of Food Relief To Needy People