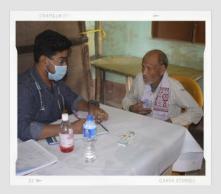

### **MOBILE MEDICARE UNIT**

Baraliya Welfare Society has started a Mobile Medicare Unit for Senior citizens at Nalbari District with financial help from Social Welfare Department, Govt. of Assam to reach out to the Senior citizens living in remote villages and provide them with free medical services. A fully equipped unit comprising of Doctor and Nursing Staff, visits the villages with medicines and medical equipments. The team provides the beneficiaries with free medical treatment, free medicine and free medical advice to the patients. The Senior citizen of the area, who could not visit the city for medical treatment get free treatment at their doorsteps thanks to the Mobile Medicare Unit of Baraliya Welfare Society. The scheme has been running successfully since its inception.

### Snippets of Mobile Medicare Unit, Nalbari

THE MOBILE MEDICARE UNIT HAS SERVED A TOTAL 1500 NOS. OF SENIOR CITIZEN OF NALBARI DISTRICT OF ASSAM

TOTAL NO OF CAMP - 20