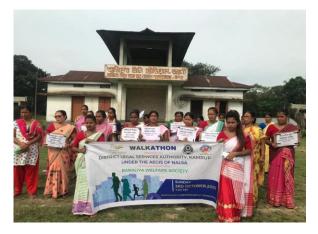

### Programme Name: Walkathon Implement By: Baraliya Welfare Society

### **Brief of the Programme**

Baraliya welfare Society organize a walkathon on the date of 3<sup>rd</sup> October, 2021 at Rangia under Kamrup district in collaboration with District Legal Service Authority. The motive of the programme aware the people about the health issue and benefit of walking and other physical activity. In this programme near about 150 people participate and pledge to get fit.