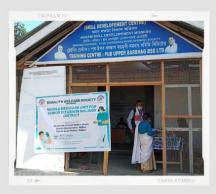

# PHOTOCOPY OF MOBILE MEDICARE UNIT FOR SENIOR CITIZEN, NALBARI DISTRICT (ASSAM)