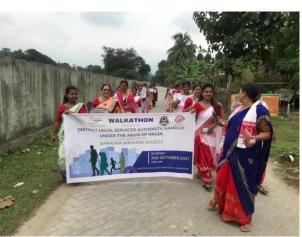

### Programme Name: Walkathon Implement By: Baraliya Welfare Society

### **Brief of the Programme**

Baraliya welfare Society organize a walkathon on the date of 3<sup>rd</sup> October, 2021 at Rangia under Kamrup district in collaboration with District Legal Service Authority. The motive of the programme aware the people about the health issue and benefit of walking and other physical activity. In this programme near about 150 people participate and pledge to get fit.