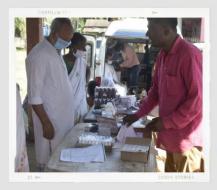

### **MOBILE MEDICARE UNIT**

Baraliya Welfare Society has started a Mobile Medicare Unit for Senior citizens at Nalbari District with financial help from Social Welfare Department, Govt. of Assam to reach out to the Senior citizens living in remote villages and provide them with free medical services. A fully equipped unit comprising of Doctor and Nursing Staff, visits the villages with medicines and medical equipments. The team provides the beneficiaries with free medical treatment, free medicine and free medical advice to the patients. The Senior citizen of the area, who could not visit the city for medical treatment get free treatment at their doorsteps thanks to the Mobile Medicare Unit of Baraliya Welfare Society. The scheme has been running successfully since its inception.

### Snippets of Mobile Medicare Unit, Nalbari

THE MOBILE MEDICARE UNIT HAS SERVED A TOTAL 1500 NOS. OF SENIOR CITIZEN OF NALBARI DISTRICT OF ASSAM

TOTAL NO OF CAMP - 20

# PHOTOCOPY OF MOBILE MEDICARE UNIT FOR SENIOR CITIZEN, NALBARI DISTRICT (ASSAM)