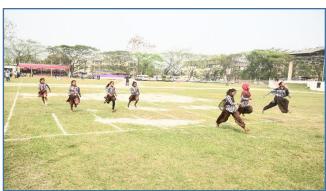

### **Programme Name: Sports meet on Children with Multiple Disability**

### **Brief of the programme**

Baraliya Welfare Society organized a sport meet for children with multiple Disability on the date of 22<sup>nd</sup> and 23<sup>rd</sup> march,2022 in collaboration with National Institute for Empowerment of Person with multiple Disability (Divyangjan) under Ministry of Social Justice & Empowerment, Govt of India at Kumar Bhaskar Barman Khetra,Amingaon under Kamrup district of Assam. In this sports meet more than two hundred participants participated in various sports programmes. The players were from four district of Assam accordingly Kamrup (M), Kamrup, Darang and Baksa. Our organization conducted seven games in this two days sports meet. The games were shot-put, long jump, high jump, music chair, 100 mtr running and art competition. In this programme various dignitaries were present to encourage the players. At the end the sport programme our organization conducted a cultural event and prize distribution programme.