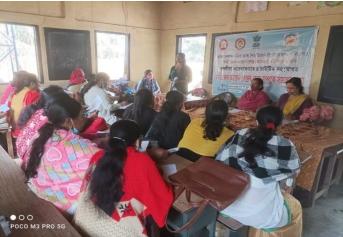

### **Brief of the programme**

Baraliya Welfare Society organized a block level seminar on children with multiple Disability in collaboration with National Institute for Empowerment of Person with multiple Disability (Divyangjan) under Ministry of Social Justice & Empowerment, Govt. of India. In this training programme parents, Asha worker and Anganwadi worker were trained by Special Educator in this field. This programme was conducted on the date of 12<sup>th</sup> March, 2022 at bihdia jajikona development block conference hall, Bihdia under Kamrup district of Assam.

### **Brief of the programme**

Baraliya Welfare Society organized a block level seminar on children with multiple Disability in collaboration with National Institute for Empowerment of Person with multiple Disability (Divyangjan) under Ministry of Social Justice & Empowerment, Govt. of India. In this training programme parents, Asha worker and Anganwadi worker were trained by Special Educator in this field. This programme was conducted on the date of 11<sup>th</sup> March, 2022 at PWD IB conference hall, Amingaon under Kamrup district of Assam.