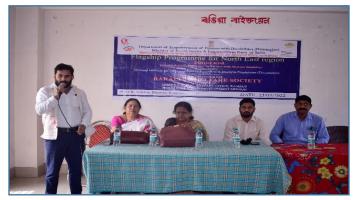

# NORTH EASTERN REGION FLAGSHIP PROGRAMME

Baraliya Welfare Society has organized two Block Level Awareness Programme, two District level parents training programme and a state level sports meet for differently abled section of our society with financial help from National Institute for Empowerment of Persons with Multiple Disability(NIEPMD), Chennai . The motive of the programme is to create awareness about multiple Disability in remote and rural areas of Assam.

### <u>Disability of Children</u> & Rights of PWDs Act **NIEPMD's 5-day** awareness, training ends

ITANAGAR, Jun 14: Afive-day district level awareness-cum-training rpogramme on 'Disability of Children & Rights of PWDs Act 2016' conducted at Poma and Doimukh of Papum Pare district and at Pitapool and Potin for Lower Subansiri district concluded on Tuesday.

The awareness of union department of empowerment of persons with disabilities (Divyangjan), Ministry of Social Justice & Empowerment, conducted under its flagship programme for North East region and implemented by National Institute of Empowerment of Persons with Multiple Disabilities (NIEPMD) in collaboration with Baraliya Welfare Society and Opu Aama Society.

The event, meant for self help groups members, anganwadi and ASHA workers to train them in early intervention to identify disabilities for their assimilation with the society, was conducted by resource persons -Arunachal Pradesh State Commission for Protection of Child Rights (APSCPCR) members Jumtum Minga, Dr. L Chuki, Dr. Taba Anu and Dr. Hage Tama besides NIEPMD representatives. All participants were given certificates, according to an official release.