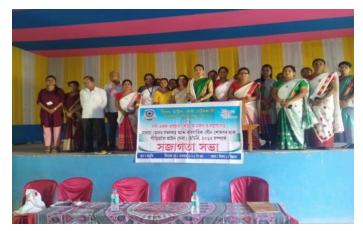

### <u>AWARENESS PROGRAM ON"VICTIM OF TRAFFICKING AND SEXUAL EXPLOITAION</u> (SCHEME 2015)

### **Brief of the program**

An awareness program on "victim of trafficking and sexual exploitation (scheme 2015) is organize by district legal service authority (Kamrup) in the collaboration with Sakhi one stop centre, Kamrup on 2/11/2021at Bamundi.

In this program Gulasmi Rekha Bora, District women welfare officer Kamrup, Jibakanta sarma President Bamundi GP and Sabharam Kalita, ex principal, Bamundi Girls High School are present. Gulashmi Rekha Bora has explained about the topic "victim of trafficking and sexual exploitation (scheme 2015).

In this program near about 80 (eighty) participants including social worker, yoga teacher, Anganwadi worker, nurse and local people have participated.