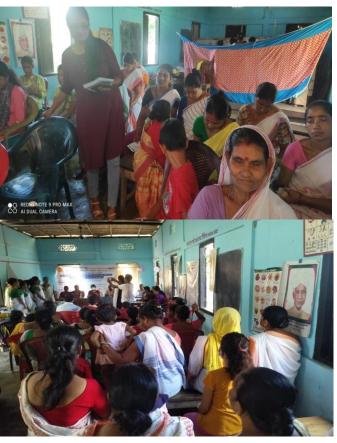

### **MOBILE MEDICARE UNIT**

Baraliya Welfare Society has started a Mobile Medicare Unit for Senior citizens at Nalbari District with financial help from Social Welfare Department, Govt. of Assam to reach out to the Senior citizens living in remote villages and provide them with free medical services. A fully equipped unit comprising of Doctor and Nursing Staff, visits the villages with medicines and medical equipments. The team provides the beneficiaries with free medical treatment, free medicine and free medical advice to the patients. The Senior citizen of the area, who could not visit the city for medical treatment get free treatment at their doorsteps thanks to the Mobile Medicare Unit of Baraliya Welfare Society. The scheme has been running successfully since its inception.

### Snippets of Mobile Medicare Unit, Nalbari

THE MOBILE MEDICARE UNIT HAS SERVED A TOTAL 1500 NOS. OF SENIOR CITIZEN OF NALBARI DISTRICT OF ASSAM

TOTAL NO OF CAMP - 20

# PHOTOCOPY OF MOBILE MEDICARE UNIT FOR SENIOR CITIZEN, NALBARI DISTRICT (ASSAM)