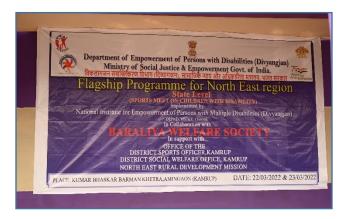

# NORTH EASTERN REGION FLAGSHIP PROGRAMME

Baraliya Welfare Society has organized two Block Level Awareness Programme, two District level parents training programme and a state level sports meet for differently abled section of our society with financial help from National Institute for Empowerment of Persons with Multiple Disability(NIEPMD), Chennai . The motive of the programme is to create awareness about multiple Disability in remote and rural areas of Assam.

### **Brief of the programme**

Baraliya Welfare Society organized a sport meet for children with multiple Disability on the date of 22<sup>nd</sup> and 23<sup>rd</sup> march,2022 in collaboration with National Institute for Empowerment of Person with multiple Disability (Divyangjan) under Ministry of Social Justice & Empowerment, Govt of India at Kumar Bhaskar Barman Khetra,Amingaon under Kamrup district of Assam. In this sports meet more than two hundred participants participated in various sports programmes. The players were from four district of Assam accordingly Kamrup (M), Kamrup, Darang and Baksa. Our organization conducted seven games in this two days sports meet. The games were shot-put, long jump, high jump, music chair, 100 mtr running and art competition. In this programme various dignitaries were present to encourage the players. At the end the sport programme our organization conducted a cultural event and prize distribution programme.