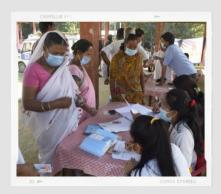

### **MOBILE MEDICARE UNIT**

Baraliya Welfare Society has started a Mobile Medicare Unit for Senior citizens at Nalbari District with financial help from Social Welfare Department, Govt. of Assam to reach out to the Senior citizens living in remote villages and provide them with free medical services. A fully equipped unit comprising of Doctor and Nursing Staff, visits the villages with medicines and medical equipments. The team provides the beneficiaries with free medical treatment, free medicine and free medical advice to the patients. The Senior citizen of the area, who could not visit the city for medical treatment get free treatment at their doorsteps thanks to the Mobile Medicare Unit of Baraliya Welfare Society. The scheme has been running successfully since its inception.

### Snippets of Mobile Medicare Unit, Nalbari

THE MOBILE MEDICARE UNIT HAS SERVED A TOTAL 1500 NOS. OF SENIOR CITIZEN OF NALBARI DISTRICT OF ASSAM

TOTAL NO OF CAMP - 20