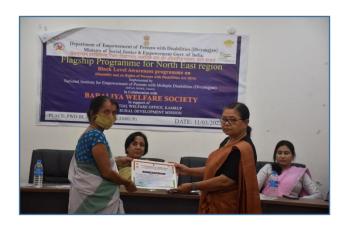

# NORTH EASTERN REGION FLAGSHIP PROGRAMME

Baraliya Welfare Society has organized two Block Level Awareness Programme, two District level parents training programme and a state level sports meet for differently abled section of our society with financial help from National Institute for Empowerment of Persons with Multiple Disability(NIEPMD), Chennai . The motive of the programme is to create awareness about multiple Disability in remote and rural areas of Assam.

### **Brief of the programme**

Baraliya Welfare Society organized a sport meet for children with multiple Disability on the date of 22<sup>nd</sup> and 23<sup>rd</sup> march,2022 in collaboration with National Institute for Empowerment of Person with multiple Disability (Divyangjan) under Ministry of Social Justice & Empowerment, Govt of India at Kumar Bhaskar Barman Khetra,Amingaon under Kamrup district of Assam. In this sports meet more than two hundred participants participated in various sports programmes. The players were from four district of Assam accordingly Kamrup (M), Kamrup, Darang and Baksa. Our organization conducted seven games in this two days sports meet. The games were shot-put, long jump, high jump, music chair, 100 mtr running and art competition. In this programme various dignitaries were present to encourage the players. At the end the sport programme our organization conducted a cultural event and prize distribution programme.