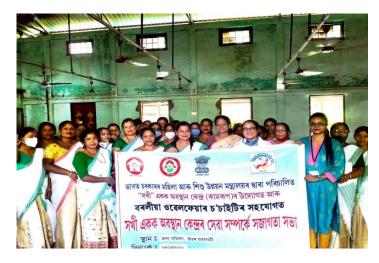

### AWARENESS PROGRAM ON "SERVICES OF ONE STOP CENTRE" Kamrup, Amingaon

### **Brief of the program**

Sakhi one stop centre, a project for women welfare run by Baraliya Welfare Society in Kamrup District under support of Ministry of women & child development, Govt. of India.

An awareness program on "Services of one stop centre" has organized by Sakhi One Stop Centre, (Implementing Agency: Baraliya Welfare Society) on 11<sup>th</sup> January,2022 at Alekjari

In this program Daisy Rani Devi, CDPO Kamalpur Rangia ICDS Project, Firoza Begum, Teacher and Upen Talukdar, Head teacher 64 No Alekjari L.P School, Rupali Barman (supervisor, kamalpur rangia ICDS Project are present. Daisy Rani Devi has explained about the topic "Services of one stop center"

In this program near about 80 (eighty) participants including social worker, teacher, Anganwadi worker and local people have participated.