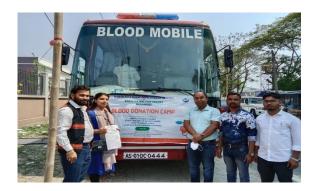

### Programme name: Blood Donation Camp

### **Brief of the Programme**

Baraliya Welfare Society organize a blood donation camp on the date of 5<sup>th</sup> march,2022 at amingaon, kamrup in collaboration with Guwahati Medical College and District Administration,Kamrup. In this programme honourable District Commissioner, Kamrup donate blood and deliver a speech about the benefit of blood donation.