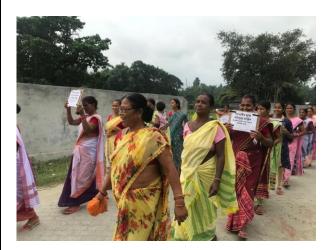

### Programme Name: Walkathon Implement By: Baraliya Welfare Society

### **Brief of the Programme**

Baraliya welfare Society organize a walkathon on the date of 3<sup>rd</sup> October, 2021 at Rangia under Kamrup district in collaboration with District Legal Service Authority. The motive of the programme aware the people about the health issue and benefit of walking and other physical activity. In this programme near about 150 people participate and pledge to get fit.