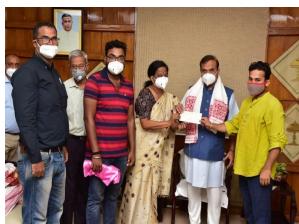

### **DONATION TO CHIEF MINISTAR RELIEF FUND**

BARALIYA WELFARE SOCIETY donate amount of Rs. 10000.00/-(ten thousand only) to the chief minister relief fund to support the government in this covid-19 pandemic situation. The secretary arup jyoti deka and asst. secretary Raktima Baruah offer the cheque to the honarable chief minister of Assam on the date of 15 june, 2021 at Janata Bhaban, Dispur, Assam