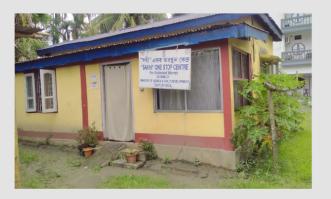

### **SAKHI ONE STOP CENTER**

The organisation has been running Sakhi One Stop Center (Kamrup) at Amingaon with financial help from Ministry of Women and Child Development, Govt. of India since the year 2019. The center is located in Amingaon village under Kamrup district.

Under this project Baraliya Welfare Society is providing emergency shelter to women affected by violence. This project is for women who are victims of atrocities, gender discriminations and exploitations with an aim to provide rehabilitation and changing the lives of the poor vulnerable women and child.

### **LOCATION OF THE PROJECT**

SAKHI ONE STOP CENTRE,KAMRUP GUWAHATI-HAJO RD, AMINGAON, GUWAHATI, ASSAM LATITUDE: 26.188153, LONGITUDE: 91.668000