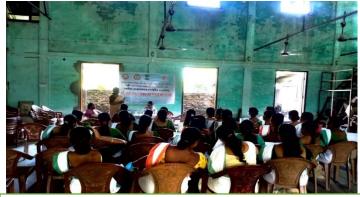

# NORTH EASTERN REGION FLAGSHIP PROGRAMME

Baraliya Welfare Society has organized two Block Level Awareness Programme, two District level parents training programme and a state level sports meet for differently abled section of our society with financial help from National Institute for Empowerment of Persons with Multiple Disability(NIEPMD), Chennai . The motive of the programme is to create awareness about multiple Disability in remote and rural areas of Assam.

### **Brief of the programme**

Baraliya Welfare Society organized a district level Parents training programme on multiple Disability in collaboration with National Institute for Empowerment of Person with multiple Disability (Divyangjan) under Ministry of Social Justice & Empowerment, Govt of India. In this training programme parents, Asha worker and Anganwadi worker were trained by Special Educator in this field. This programme was conducted on the date of 16<sup>th</sup> March, 2022 at Suren Das College, Hajo under Kamrup district of Assam.