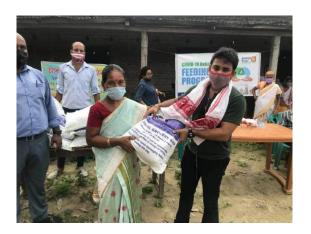

### Food relief distribution

As a Covid-19 Responds Work Baraliya Welfare Society Organized Distribution Food Relief Programme Due To COVID -19 Epidemic Disease On The Date Of 9th July, 2021 In Collaboration With Akhshya Patra Foundation, Kamrup At Hasung Village Under Kamrup District. In This Programme Baraliya Welfare Society Provide Packets Of Food Relief To Needy People