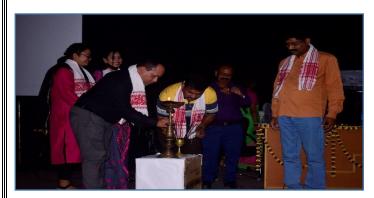

# NORTH EASTERN REGION FLAGSHIP PROGRAMME

Baraliya Welfare Society has organized two Block Level Awareness Programme, two District level parents training programme and a state level sports meet for differently abled section of our society with financial help from National Institute for Empowerment of Persons with Multiple Disability(NIEPMD), Chennai . The motive of the programme is to create awareness about multiple Disability in remote and rural areas of Assam.

### **Brief of the programme**

Baraliya Welfare Society organized a sport meet for children with multiple Disability on the date of 22<sup>nd</sup> and 23<sup>rd</sup> march,2022 in collaboration with National Institute for Empowerment of Person with multiple Disability (Divyangjan) under Ministry of Social Justice & Empowerment, Govt of India at Kumar Bhaskar Barman Khetra,Amingaon under Kamrup district of Assam. In this sports meet more than two hundred participants participated in various sports programmes. The players were from four district of Assam accordingly Kamrup (M), Kamrup, Darang and Baksa. Our organization conducted seven games in this two days sports meet. The games were shot-put, long jump, high jump, music chair, 100 mtr running and art competition. In this programme various dignitaries were present to encourage the players. At the end the sport programme our organization conducted a cultural event and prize distribution programme.