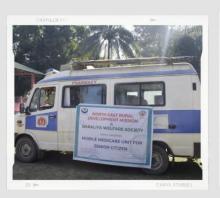

### **MOBILE MEDICARE UNIT**

Baraliya Welfare Society has started a Mobile Medicare Unit for Senior citizens at Nalbari District with financial help from Social Welfare Department, Govt. of Assam to reach out to the Senior citizens living in remote villages and provide them with free medical services. A fully equipped unit comprising of Doctor and Nursing Staff, visits the villages with medicines and medical equipments. The team provides the beneficiaries with free medical treatment, free medicine and free medical advice to the patients. The Senior citizen of the area, who could not visit the city for medical treatment get free treatment at their doorsteps thanks to the Mobile Medicare Unit of Baraliya Welfare Society. The scheme has been running successfully since its inception.

### Snippets of Mobile Medicare Unit, Nalbari

THE MOBILE MEDICARE UNIT HAS SERVED A TOTAL 1500 NOS. OF SENIOR CITIZEN OF NALBARI DISTRICT OF ASSAM

TOTAL NO OF CAMP - 20

# PHOTOCOPY OF MOBILE MEDICARE UNIT FOR SENIOR CITIZEN, NALBARI DISTRICT (ASSAM)