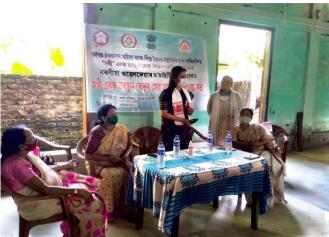

### <u>AWARENESS PROGRAM ON"VICTIM OF TRAFFICKING AND SEXUAL EXPLOITAION</u> (SCHEME 2015)

### **Brief of the program**

An awareness program on "victim of trafficking and sexual exploitation (scheme 2015) is organize by district legal service authority (Kamrup) in the collaboration with Sakhi one stop centre, Kamrup on 2/11/2021at Bamundi.

In this program Gulasmi Rekha Bora, District women welfare officer Kamrup, Jibakanta sarma President Bamundi GP and Sabharam Kalita, ex principal, Bamundi Girls High School are present. Gulashmi Rekha Bora has explained about the topic "victim of trafficking and sexual exploitation (scheme 2015).

In this program near about 80 (eighty) participants including social worker, yoga teacher, Anganwadi worker, nurse and local people have participated.