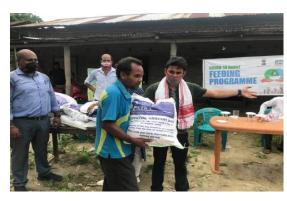

### Food relief distribution

As a Covid-19 Responds Work Baraliya Welfare Society Organized Distribution Food Relief Programme Due To COVID -19 Epidemic Disease On The Date Of 9th July, 2021 In Collaboration With Akhshya Patra Foundation, Kamrup At Hasung Village Under Kamrup District. In This Programme Baraliya Welfare Society Provide Packets Of Food Relief To Needy People