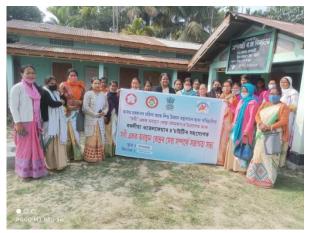

### AWARENESS PROGRAM ON "SERVICES OF ONE STOP CENTRE" Kamrup, Amingaon

### **Brief of the program**

Sakhi one stop centre, a project for women welfare run by Baraliya Welfare Society in Kamrup District under support of Ministry of women & child development, Govt. of India.

An awareness program on "Services of one stop centre" has organized by Sakhi One Stop Centre, (Implementing Agency: Baraliya Welfare Society) on 11<sup>th</sup> January,2022 at Alekjari

In this program Daisy Rani Devi, CDPO Kamalpur Rangia ICDS Project, Firoza Begum, Teacher and Upen Talukdar, Head teacher 64 No Alekjari L.P School, Rupali Barman (supervisor, kamalpur rangia ICDS Project are present. Daisy Rani Devi has explained about the topic "Services of one stop center"

In this program near about 80 (eighty) participants including social worker, teacher, Anganwadi worker and local people have participated.